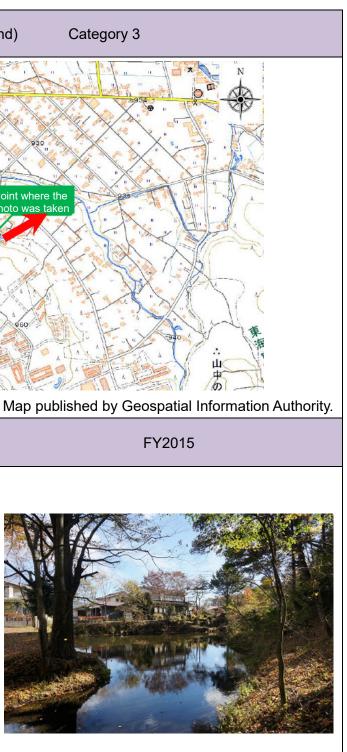

|                      | ng the property and<br>ling environment     | Monitoring<br>indicators                                                       |                                                                                                                                                     | Content and method of measuremen                                             |                                                                                                                      | Frequency  | Records<br>kept by                                             | FY2016                                                                                                                                | FY2015                                                                                                                                        | Note                                                                                                                                                                                                                        |
|----------------------|---------------------------------------------|--------------------------------------------------------------------------------|-----------------------------------------------------------------------------------------------------------------------------------------------------|------------------------------------------------------------------------------|----------------------------------------------------------------------------------------------------------------------|------------|----------------------------------------------------------------|---------------------------------------------------------------------------------------------------------------------------------------|-----------------------------------------------------------------------------------------------------------------------------------------------|-----------------------------------------------------------------------------------------------------------------------------------------------------------------------------------------------------------------------------|
|                      | 3. Water quality<br>of lakes and<br>springs | c) Water<br>quality                                                            | To measure the<br>water quality<br>(pH, COD,<br>harmful<br>substances,<br>etc.) of lakes<br>(Fuji Five Lakes)<br>and springs<br>(Oshino<br>Hakkai). | Fuji Five Lakes and Oshino Hakkai springs                                    | COD (75% value) max<br>for Fuji Five Lakes<br>pH max, pH min, and<br>COD max for Oshino<br>Hakkai springs            | Every year | Yamanashi<br>Pref.<br>Municipal<br>govts.                      | Lake<br>Shojiko<br>COD 2.8<br>Wakuike<br>Pond<br>pH max<br>7.8<br>Nigoriike<br>Pond<br>pH min<br>7.6<br>Kagamiik<br>e Pond<br>COD 1.4 | Lake<br>Kawaguc<br>hiko<br>COD 2.7<br>Deguchii<br>ke Pond<br>pH max<br>7.8<br>Wakuike<br>Pond<br>pH min<br>7.4<br>Shobuike<br>Pond<br>COD 2.6 | There are no<br>measurement points<br>where the<br>environmental<br>standards have been<br>exceeded.<br>Environmental<br>standards:<br>COD: 3.0 or less<br>(1.0 or less for Lake<br>Motosuko)<br>pH: between 6.5 and<br>8.5 |
| Scenic<br>landscapes | 4. Landscape<br>changes                     | d) Changes in<br>scenic<br>landscapes<br>from the<br>monitoring<br>viewpoints. | To count the<br>number of<br>obstructive<br>elements within<br>the view at fixed<br>observation<br>points.                                          | 36 points including Nakanokura Pass and the Mihonomatsubara pine tree grove. | Changes in scenic<br>landscapes from the<br>monitoring viewpoints<br>(Refer to Reference<br>Information 1 for photos | Every year | Yamanashi<br>Pref.<br>Shizuoka<br>Pref.<br>Municipal<br>govts. | No<br>change                                                                                                                          | No<br>change                                                                                                                                  | No negative impacts on scenic landscapes have been identified.                                                                                                                                                              |