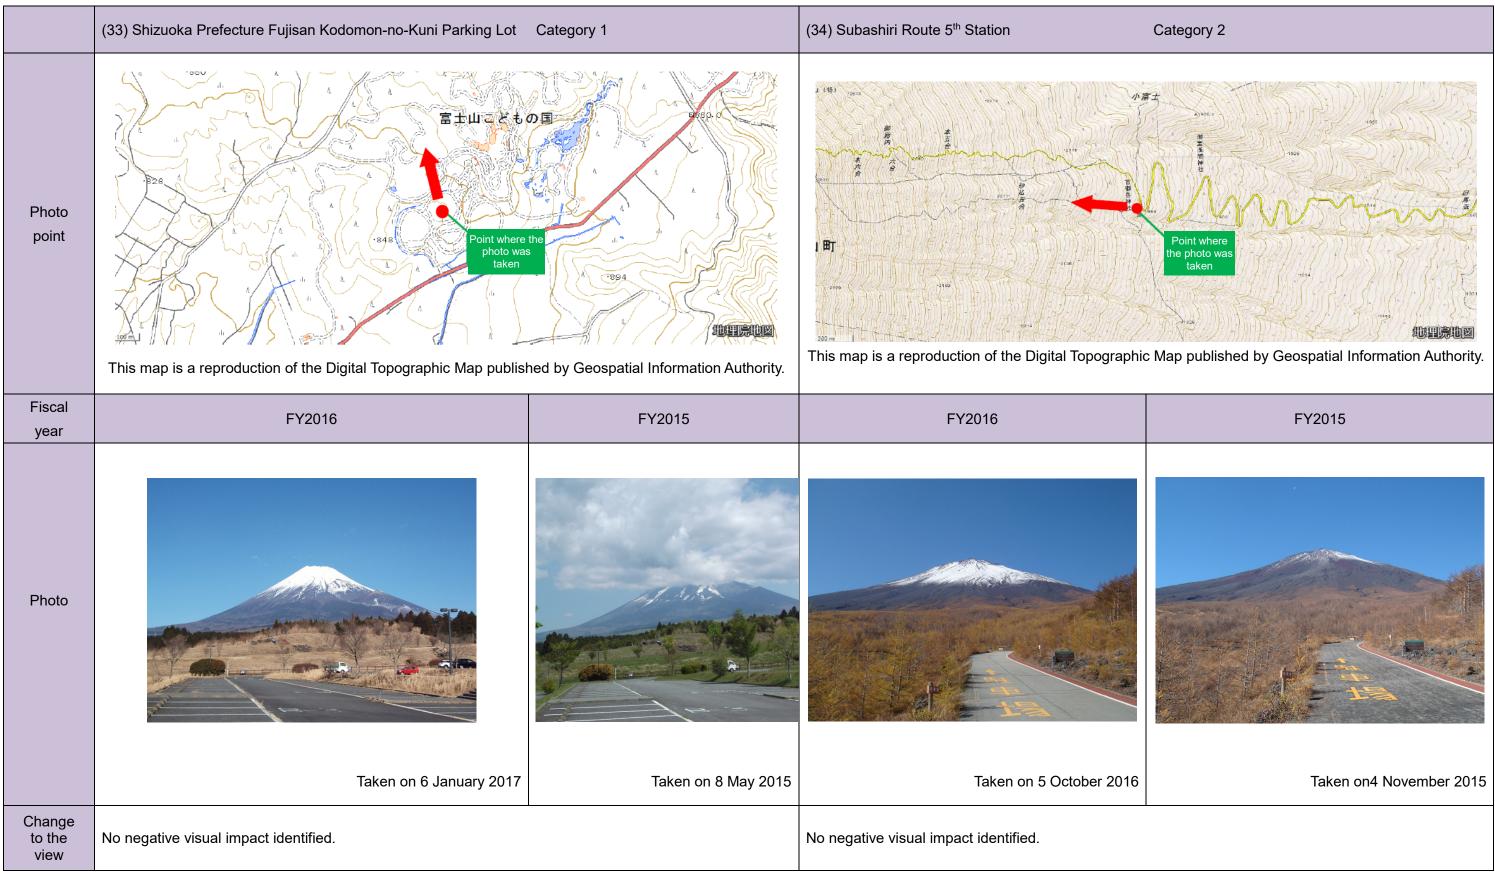

|                      | ng the property and<br>ling environment     | Monitoring<br>indicators                                                       |                                                                                                                                                     | Content and method of measuremen                                             |                                                                                                                      | Frequency  | Records<br>kept by                                             | FY2016                                                                                                                                | FY2015                                                                                                                                        | Note                                                                                                                                                                                                                        |
|----------------------|---------------------------------------------|--------------------------------------------------------------------------------|-----------------------------------------------------------------------------------------------------------------------------------------------------|------------------------------------------------------------------------------|----------------------------------------------------------------------------------------------------------------------|------------|----------------------------------------------------------------|---------------------------------------------------------------------------------------------------------------------------------------|-----------------------------------------------------------------------------------------------------------------------------------------------|-----------------------------------------------------------------------------------------------------------------------------------------------------------------------------------------------------------------------------|
|                      | 3. Water quality<br>of lakes and<br>springs | c) Water<br>quality                                                            | To measure the<br>water quality<br>(pH, COD,<br>harmful<br>substances,<br>etc.) of lakes<br>(Fuji Five Lakes)<br>and springs<br>(Oshino<br>Hakkai). | Fuji Five Lakes and Oshino Hakkai springs                                    | COD (75% value) max<br>for Fuji Five Lakes<br>pH max, pH min, and<br>COD max for Oshino<br>Hakkai springs            | Every year | Yamanashi<br>Pref.<br>Municipal<br>govts.                      | Lake<br>Shojiko<br>COD 2.8<br>Wakuike<br>Pond<br>pH max<br>7.8<br>Nigoriike<br>Pond<br>pH min<br>7.6<br>Kagamiik<br>e Pond<br>COD 1.4 | Lake<br>Kawaguc<br>hiko<br>COD 2.7<br>Deguchii<br>ke Pond<br>pH max<br>7.8<br>Wakuike<br>Pond<br>pH min<br>7.4<br>Shobuike<br>Pond<br>COD 2.6 | There are no<br>measurement points<br>where the<br>environmental<br>standards have been<br>exceeded.<br>Environmental<br>standards:<br>COD: 3.0 or less<br>(1.0 or less for Lake<br>Motosuko)<br>pH: between 6.5 and<br>8.5 |
| Scenic<br>landscapes | 4. Landscape<br>changes                     | d) Changes in<br>scenic<br>landscapes<br>from the<br>monitoring<br>viewpoints. | To count the<br>number of<br>obstructive<br>elements within<br>the view at fixed<br>observation<br>points.                                          | 36 points including Nakanokura Pass and the Mihonomatsubara pine tree grove. | Changes in scenic<br>landscapes from the<br>monitoring viewpoints<br>(Refer to Reference<br>Information 1 for photos | Every year | Yamanashi<br>Pref.<br>Shizuoka<br>Pref.<br>Municipal<br>govts. | No<br>change                                                                                                                          | No<br>change                                                                                                                                  | No negative impacts on scenic landscapes have been identified.                                                                                                                                                              |