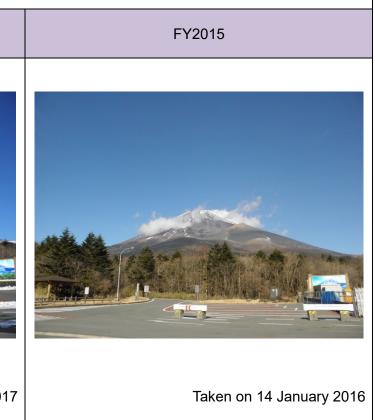

|                      | ng the property and<br>ling environment     | Monitoring<br>indicators                                                       |                                                                                                                                                     | Content and method of measuremen                                             |                                                                                                                      | Frequency  | Records<br>kept by                                             | FY2016                                                                                                                                | FY2015                                                                                                                                        | Note                                                                                                                                                                                                                        |
|----------------------|---------------------------------------------|--------------------------------------------------------------------------------|-----------------------------------------------------------------------------------------------------------------------------------------------------|------------------------------------------------------------------------------|----------------------------------------------------------------------------------------------------------------------|------------|----------------------------------------------------------------|---------------------------------------------------------------------------------------------------------------------------------------|-----------------------------------------------------------------------------------------------------------------------------------------------|-----------------------------------------------------------------------------------------------------------------------------------------------------------------------------------------------------------------------------|
|                      | 3. Water quality<br>of lakes and<br>springs | c) Water<br>quality                                                            | To measure the<br>water quality<br>(pH, COD,<br>harmful<br>substances,<br>etc.) of lakes<br>(Fuji Five Lakes)<br>and springs<br>(Oshino<br>Hakkai). | Fuji Five Lakes and Oshino Hakkai springs                                    | COD (75% value) max<br>for Fuji Five Lakes<br>pH max, pH min, and<br>COD max for Oshino<br>Hakkai springs            | Every year | Yamanashi<br>Pref.<br>Municipal<br>govts.                      | Lake<br>Shojiko<br>COD 2.8<br>Wakuike<br>Pond<br>pH max<br>7.8<br>Nigoriike<br>Pond<br>pH min<br>7.6<br>Kagamiik<br>e Pond<br>COD 1.4 | Lake<br>Kawaguc<br>hiko<br>COD 2.7<br>Deguchii<br>ke Pond<br>pH max<br>7.8<br>Wakuike<br>Pond<br>pH min<br>7.4<br>Shobuike<br>Pond<br>COD 2.6 | There are no<br>measurement points<br>where the<br>environmental<br>standards have been<br>exceeded.<br>Environmental<br>standards:<br>COD: 3.0 or less<br>(1.0 or less for Lake<br>Motosuko)<br>pH: between 6.5 and<br>8.5 |
| Scenic<br>landscapes | 4. Landscape<br>changes                     | d) Changes in<br>scenic<br>landscapes<br>from the<br>monitoring<br>viewpoints. | To count the<br>number of<br>obstructive<br>elements within<br>the view at fixed<br>observation<br>points.                                          | 36 points including Nakanokura Pass and the Mihonomatsubara pine tree grove. | Changes in scenic<br>landscapes from the<br>monitoring viewpoints<br>(Refer to Reference<br>Information 1 for photos | Every year | Yamanashi<br>Pref.<br>Shizuoka<br>Pref.<br>Municipal<br>govts. | No<br>change                                                                                                                          | No<br>change                                                                                                                                  | No negative impacts on scenic landscapes have been identified.                                                                                                                                                              |