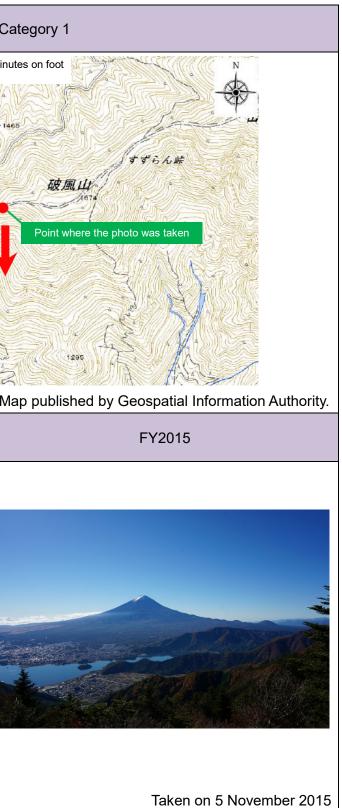

|                      | ng the property and<br>ling environment     | Monitoring<br>indicators                                                       |                                                                                                                                                     | Content and method of measuremen                                             |                                                                                                                      | Frequency  | Records<br>kept by                                             | FY2016                                                                                                                                | FY2015                                                                                                                                        | Note                                                                                                                                                                                                                        |
|----------------------|---------------------------------------------|--------------------------------------------------------------------------------|-----------------------------------------------------------------------------------------------------------------------------------------------------|------------------------------------------------------------------------------|----------------------------------------------------------------------------------------------------------------------|------------|----------------------------------------------------------------|---------------------------------------------------------------------------------------------------------------------------------------|-----------------------------------------------------------------------------------------------------------------------------------------------|-----------------------------------------------------------------------------------------------------------------------------------------------------------------------------------------------------------------------------|
|                      | 3. Water quality<br>of lakes and<br>springs | c) Water<br>quality                                                            | To measure the<br>water quality<br>(pH, COD,<br>harmful<br>substances,<br>etc.) of lakes<br>(Fuji Five Lakes)<br>and springs<br>(Oshino<br>Hakkai). | Fuji Five Lakes and Oshino Hakkai springs                                    | COD (75% value) max<br>for Fuji Five Lakes<br>pH max, pH min, and<br>COD max for Oshino<br>Hakkai springs            | Every year | Yamanashi<br>Pref.<br>Municipal<br>govts.                      | Lake<br>Shojiko<br>COD 2.8<br>Wakuike<br>Pond<br>pH max<br>7.8<br>Nigoriike<br>Pond<br>pH min<br>7.6<br>Kagamiik<br>e Pond<br>COD 1.4 | Lake<br>Kawaguc<br>hiko<br>COD 2.7<br>Deguchii<br>ke Pond<br>pH max<br>7.8<br>Wakuike<br>Pond<br>pH min<br>7.4<br>Shobuike<br>Pond<br>COD 2.6 | There are no<br>measurement points<br>where the<br>environmental<br>standards have been<br>exceeded.<br>Environmental<br>standards:<br>COD: 3.0 or less<br>(1.0 or less for Lake<br>Motosuko)<br>pH: between 6.5 and<br>8.5 |
| Scenic<br>landscapes | 4. Landscape<br>changes                     | d) Changes in<br>scenic<br>landscapes<br>from the<br>monitoring<br>viewpoints. | To count the<br>number of<br>obstructive<br>elements within<br>the view at fixed<br>observation<br>points.                                          | 36 points including Nakanokura Pass and the Mihonomatsubara pine tree grove. | Changes in scenic<br>landscapes from the<br>monitoring viewpoints<br>(Refer to Reference<br>Information 1 for photos | Every year | Yamanashi<br>Pref.<br>Shizuoka<br>Pref.<br>Municipal<br>govts. | No<br>change                                                                                                                          | No<br>change                                                                                                                                  | No negative impacts on scenic landscapes have been identified.                                                                                                                                                              |