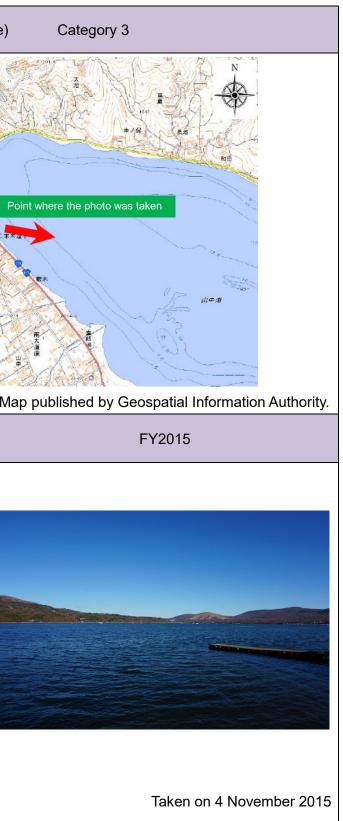

|                      | ng the property and<br>ling environment     | Monitoring<br>indicators                                                       |                                                                                                                                                     | Content and method of measuremen                                             |                                                                                                                      | Frequency  | Records<br>kept by                                             | FY2016                                                                                                                                | FY2015                                                                                                                                        | Note                                                                                                                                                                                                                        |
|----------------------|---------------------------------------------|--------------------------------------------------------------------------------|-----------------------------------------------------------------------------------------------------------------------------------------------------|------------------------------------------------------------------------------|----------------------------------------------------------------------------------------------------------------------|------------|----------------------------------------------------------------|---------------------------------------------------------------------------------------------------------------------------------------|-----------------------------------------------------------------------------------------------------------------------------------------------|-----------------------------------------------------------------------------------------------------------------------------------------------------------------------------------------------------------------------------|
|                      | 3. Water quality<br>of lakes and<br>springs | c) Water<br>quality                                                            | To measure the<br>water quality<br>(pH, COD,<br>harmful<br>substances,<br>etc.) of lakes<br>(Fuji Five Lakes)<br>and springs<br>(Oshino<br>Hakkai). | Fuji Five Lakes and Oshino Hakkai springs                                    | COD (75% value) max<br>for Fuji Five Lakes<br>pH max, pH min, and<br>COD max for Oshino<br>Hakkai springs            | Every year | Yamanashi<br>Pref.<br>Municipal<br>govts.                      | Lake<br>Shojiko<br>COD 2.8<br>Wakuike<br>Pond<br>pH max<br>7.8<br>Nigoriike<br>Pond<br>pH min<br>7.6<br>Kagamiik<br>e Pond<br>COD 1.4 | Lake<br>Kawaguc<br>hiko<br>COD 2.7<br>Deguchii<br>ke Pond<br>pH max<br>7.8<br>Wakuike<br>Pond<br>pH min<br>7.4<br>Shobuike<br>Pond<br>COD 2.6 | There are no<br>measurement points<br>where the<br>environmental<br>standards have been<br>exceeded.<br>Environmental<br>standards:<br>COD: 3.0 or less<br>(1.0 or less for Lake<br>Motosuko)<br>pH: between 6.5 and<br>8.5 |
| Scenic<br>landscapes | 4. Landscape<br>changes                     | d) Changes in<br>scenic<br>landscapes<br>from the<br>monitoring<br>viewpoints. | To count the<br>number of<br>obstructive<br>elements within<br>the view at fixed<br>observation<br>points.                                          | 36 points including Nakanokura Pass and the Mihonomatsubara pine tree grove. | Changes in scenic<br>landscapes from the<br>monitoring viewpoints<br>(Refer to Reference<br>Information 1 for photos | Every year | Yamanashi<br>Pref.<br>Shizuoka<br>Pref.<br>Municipal<br>govts. | No<br>change                                                                                                                          | No<br>change                                                                                                                                  | No negative impacts on scenic landscapes have been identified.                                                                                                                                                              |