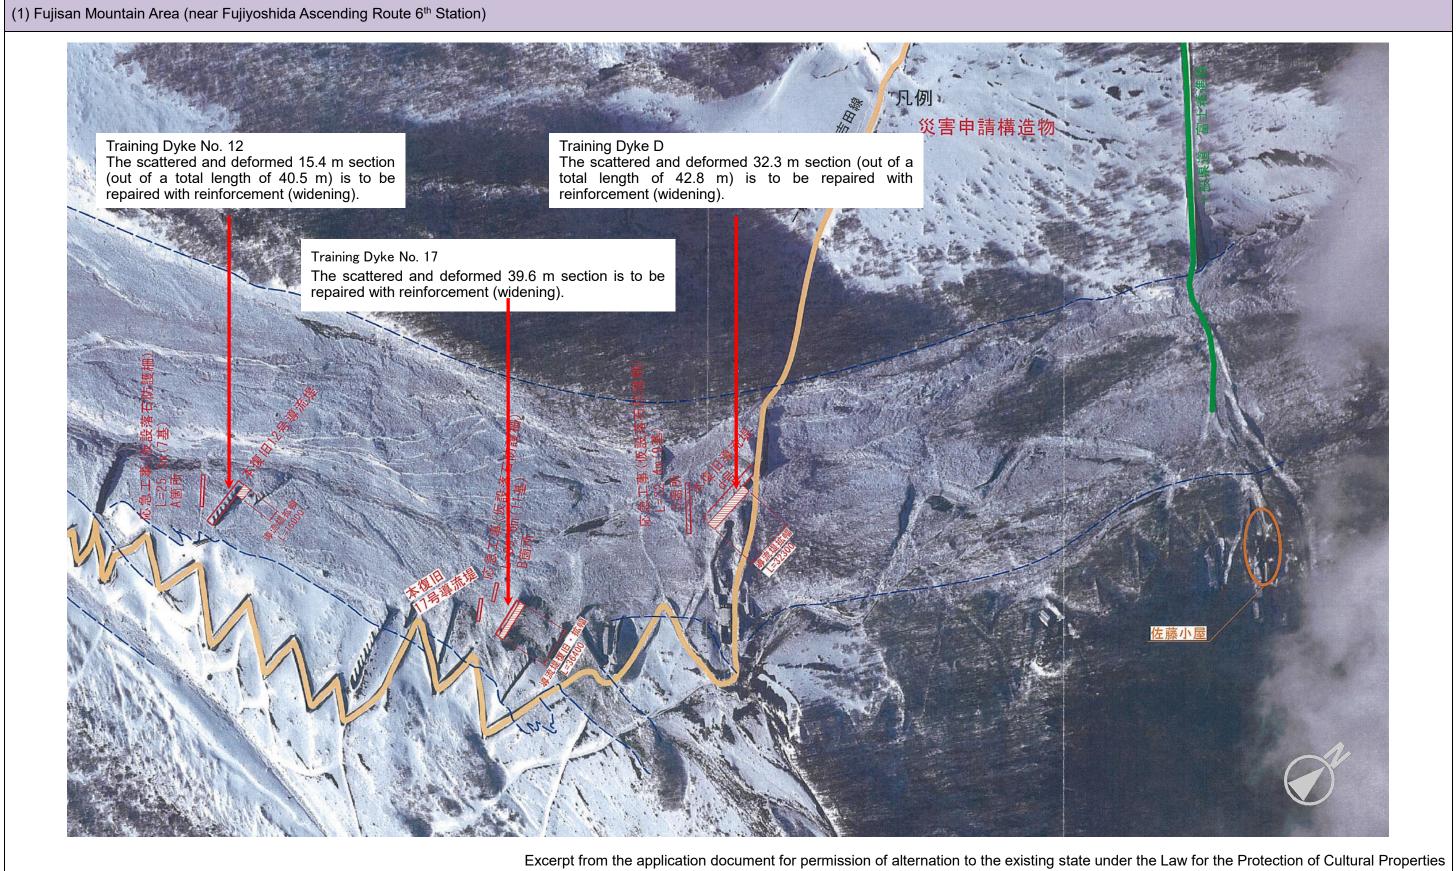

|
| Fiscal<br>year           | FY2016                                | FY2015                                                 | FY2016                                |
| Photo                    | <image/> <image/>                     | <image/> <caption></caption>                           | <image/> <caption></caption>          |
| Change<br>to the<br>view | No negative visual impact identified. |                                                        | No negative visual impact identified. |

Category 2: Viewpoints on Mt. Fuji to view component parts and the buffer zone

Category 3: Viewpoints within the component parts to view the same component parts and the surrounding area

FY2015



Taken on 25 March 2016

# Reference 2. Enhancement Projects at Component Parts



#### (2) Fujisan Mountain Area (Nakanokura Pass)

# Installation of Observation Platform at Nakanokura Pass

#### Project summary

On the occasion of the inscription of Fujisan on the World Heritage List in June 2013, the Ministry of the Environment (MOE) reinforces its ongoing efforts to enhance the protection, management, and quality use of Fuji-Hakone-Izu National Park, which covers a large portion of the property area. As one of the concrete measures, the MOE is installing observation platforms at scenic spots of Mt. Fuji at the foot of the mountain etc.

Nakanokura Pass, located in Fuji-Hakone-Izu National Park (Mt. Fuji Area), is a scenic spot, surrounded by lakeside natural landscapes, that commands excellent views of Mt. Fuji and Lake Motosuko.

#### Location

Nakanokura Pass (Mi