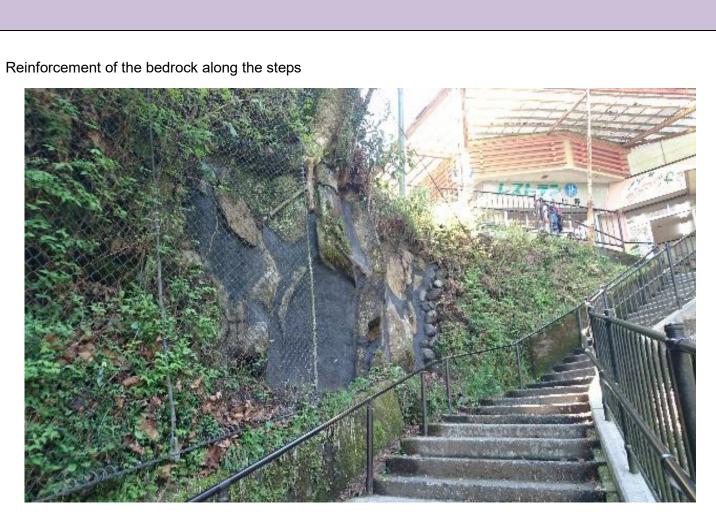

Section 7 of the report, "Alteration to the Existing Condition of Component Parts and Surrounding Environments", is intended to share information about individual component parts among all the municipal governments, property owners, and other stakeholders who are involved in the management of the component parts of the property.