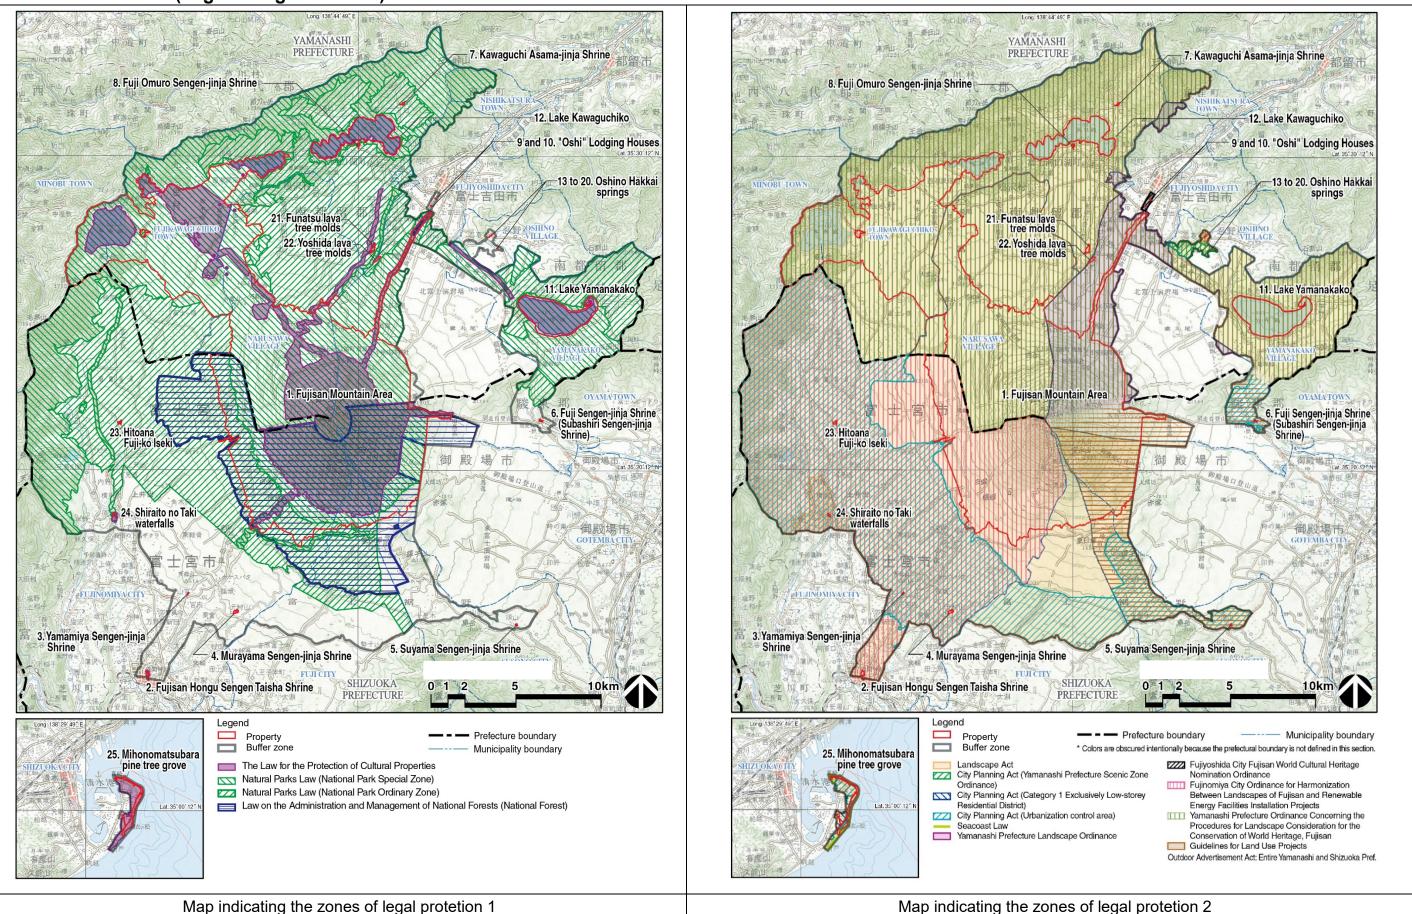

oring Indicators Concerning the "   |
| 6 Summary ·····                            |
| 7 Alteration to the Existing Conditions of |
| Surrounding Environments                   |
|                                            |
| Reference 1 Views from Fixed-Point Ol      |

| ••••••1                     |
|-----------------------------|
| etc.) ······2               |
| Protection of the Property  |
| 3                           |
| Protection of Individual    |
| ments" ······6              |
| Transmission of the OUV" …7 |
|                             |
| Component Parts and         |
|                             |
|                             |
| bservation Posts ······12   |
| Component Parts             |

# **1** Basic Information



# 2 Protection Status (Legal Designation etc.)



# 3 Monitoring Indicators Concerning the "Protection of the Property and the Surrounding Environment"

| Factors affecting                                         | the property and the                         | Monitoring                                                                                | Co                                                                                                                                            | ntent and method of measurement