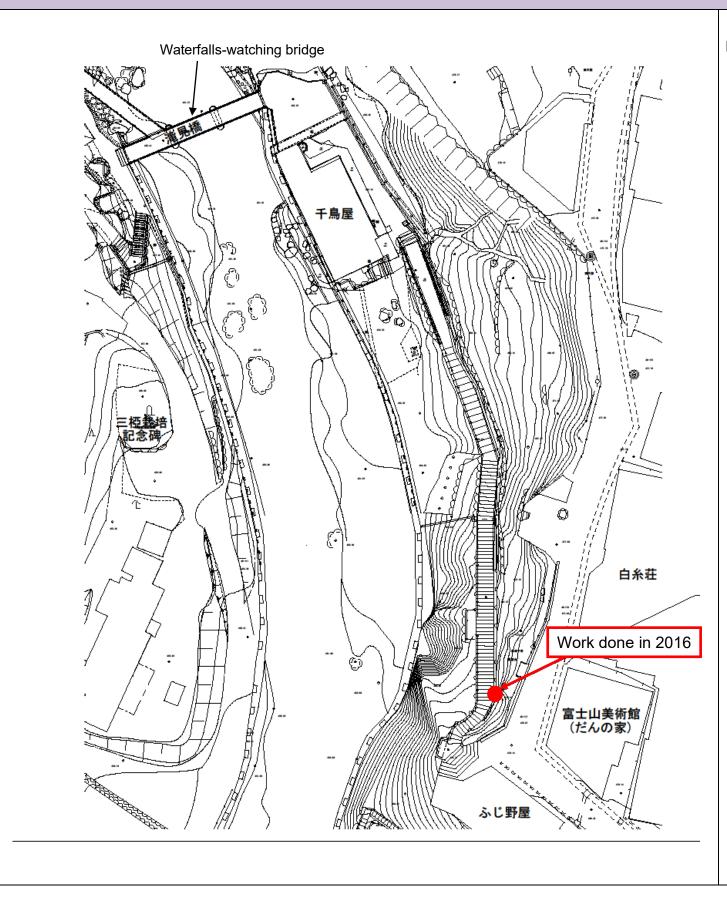

Section 7 of the report, "Alteration to the Existing Condition of Component Parts and Surrounding Environments", is intended to share information about individual component parts among all the municipal governments, property owners, and other stakeholders who are involved in the management of the component parts of the property.