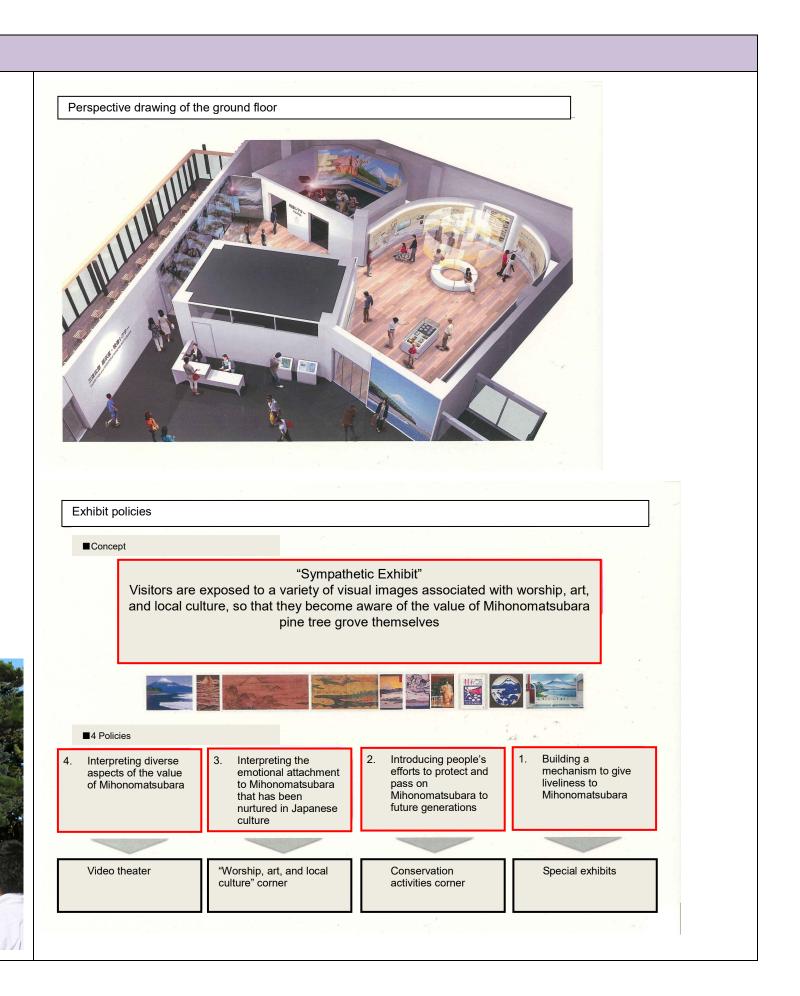

roue)           |            |          | Photo of Nakanokura Pass scenic spot after      | Observation                |

completion of the work





Repair of the fence of Yohaisho (special place to worship Fujisan from afar)



Installation of an explanation sign at Yohaisho



# (4) Shiraito no Taki waterfalls





(5) Mihonomatsubara pine tree grove (designing of a visitor center)

Summary of the proposed visitor center at Mihonomatsubara pine tree grove

(1) Scale

- •Reinforced concrete, 2 stories
- $\label{eq:total_states} \textbf{\cdot} Total \ floor \ area \ \textbf{1,143.73} \ \textbf{m}^2 \ \ (site \ area \ \textbf{3,238.53} \ \textbf{m}^2)$
- (2) Project cost
  - •Approx. 700 million JPY (including construction, exhibits, etc.)
- (3) Planned date of opening

#### March 2019