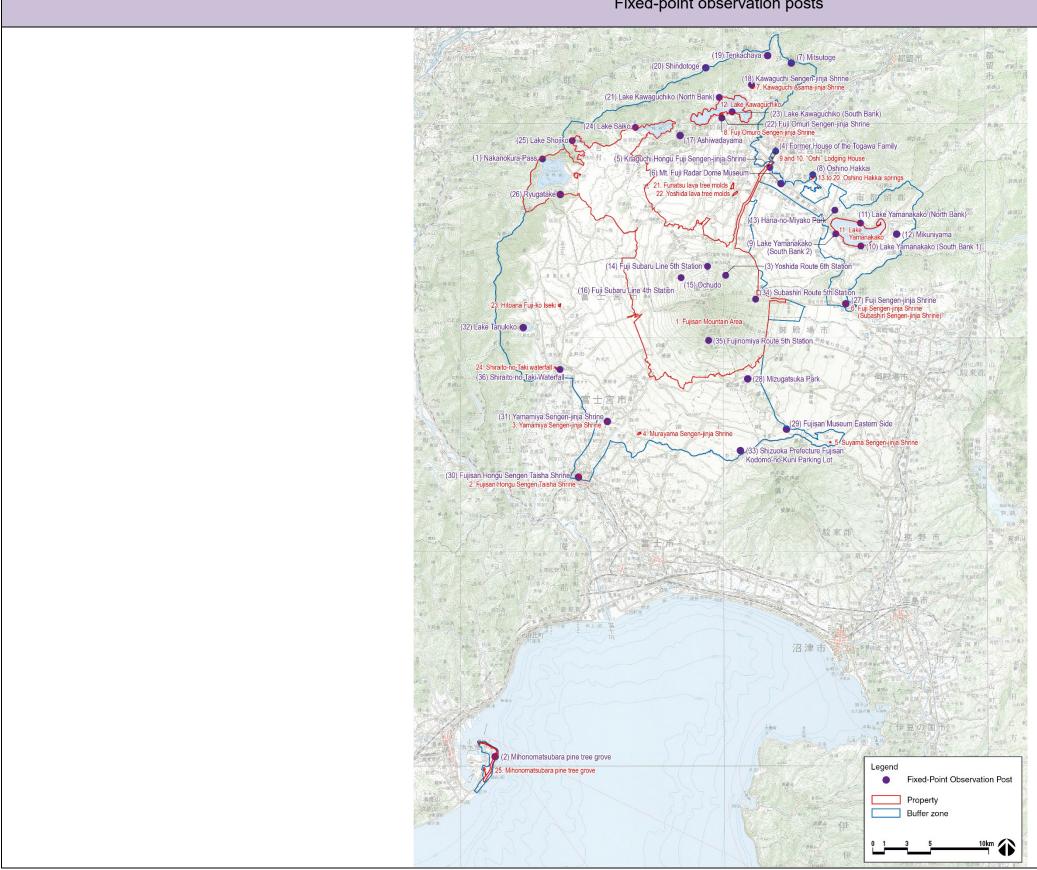

|                      | ng the property and<br>ling environment     | Monitoring<br>indicators                                                       |                                                                                                                                                     | Content and method of measuremen                                             |                                                                                                                      | Frequency  | Records<br>kept by                                             | FY2016                                                                                                                                | FY2015                                                                                                                                        | Note                                                                                                                                                                                                                        |
|----------------------|---------------------------------------------|--------------------------------------------------------------------------------|-----------------------------------------------------------------------------------------------------------------------------------------------------|------------------------------------------------------------------------------|----------------------------------------------------------------------------------------------------------------------|------------|----------------------------------------------------------------|---------------------------------------------------------------------------------------------------------------------------------------|-----------------------------------------------------------------------------------------------------------------------------------------------|-----------------------------------------------------------------------------------------------------------------------------------------------------------------------------------------------------------------------------|
|                      | 3. Water quality<br>of lakes and<br>springs | c) Water<br>quality                                                            | To measure the<br>water quality<br>(pH, COD,<br>harmful<br>substances,<br>etc.) of lakes<br>(Fuji Five Lakes)<br>and springs<br>(Oshino<br>Hakkai). | Fuji Five Lakes and Oshino Hakkai springs                                    | COD (75% value) max<br>for Fuji Five Lakes<br>pH max, pH min, and<br>COD max for Oshino<br>Hakkai springs            | Every year | Yamanashi<br>Pref.<br>Municipal<br>govts.                      | Lake<br>Shojiko<br>COD 2.8<br>Wakuike<br>Pond<br>pH max<br>7.8<br>Nigoriike<br>Pond<br>pH min<br>7.6<br>Kagamiik<br>e Pond<br>COD 1.4 | Lake<br>Kawaguc<br>hiko<br>COD 2.7<br>Deguchii<br>ke Pond<br>pH max<br>7.8<br>Wakuike<br>Pond<br>pH min<br>7.4<br>Shobuike<br>Pond<br>COD 2.6 | There are no<br>measurement points<br>where the<br>environmental<br>standards have been<br>exceeded.<br>Environmental<br>standards:<br>COD: 3.0 or less<br>(1.0 or less for Lake<br>Motosuko)<br>pH: between 6.5 and<br>8.5 |
| Scenic<br>landscapes | 4. Landscape<br>changes                     | d) Changes in<br>scenic<br>landscapes<br>from the<br>monitoring<br>viewpoints. | To count the<br>number of<br>obstructive<br>elements within<br>the view at fixed<br>observation<br>points.                                          | 36 points including Nakanokura Pass and the Mihonomatsubara pine tree grove. | Changes in scenic<br>landscapes from the<br>monitoring viewpoints<br>(Refer to Reference<br>Information 1 for photos | Every year | Yamanashi<br>Pref.<br>Shizuoka<br>Pref.<br>Municipal<br>govts. | No<br>change                                                                                                                          | No<br>change                                                                                                                                  | No negative impacts on scenic landscapes have been identified.                                                                                                                                                              |