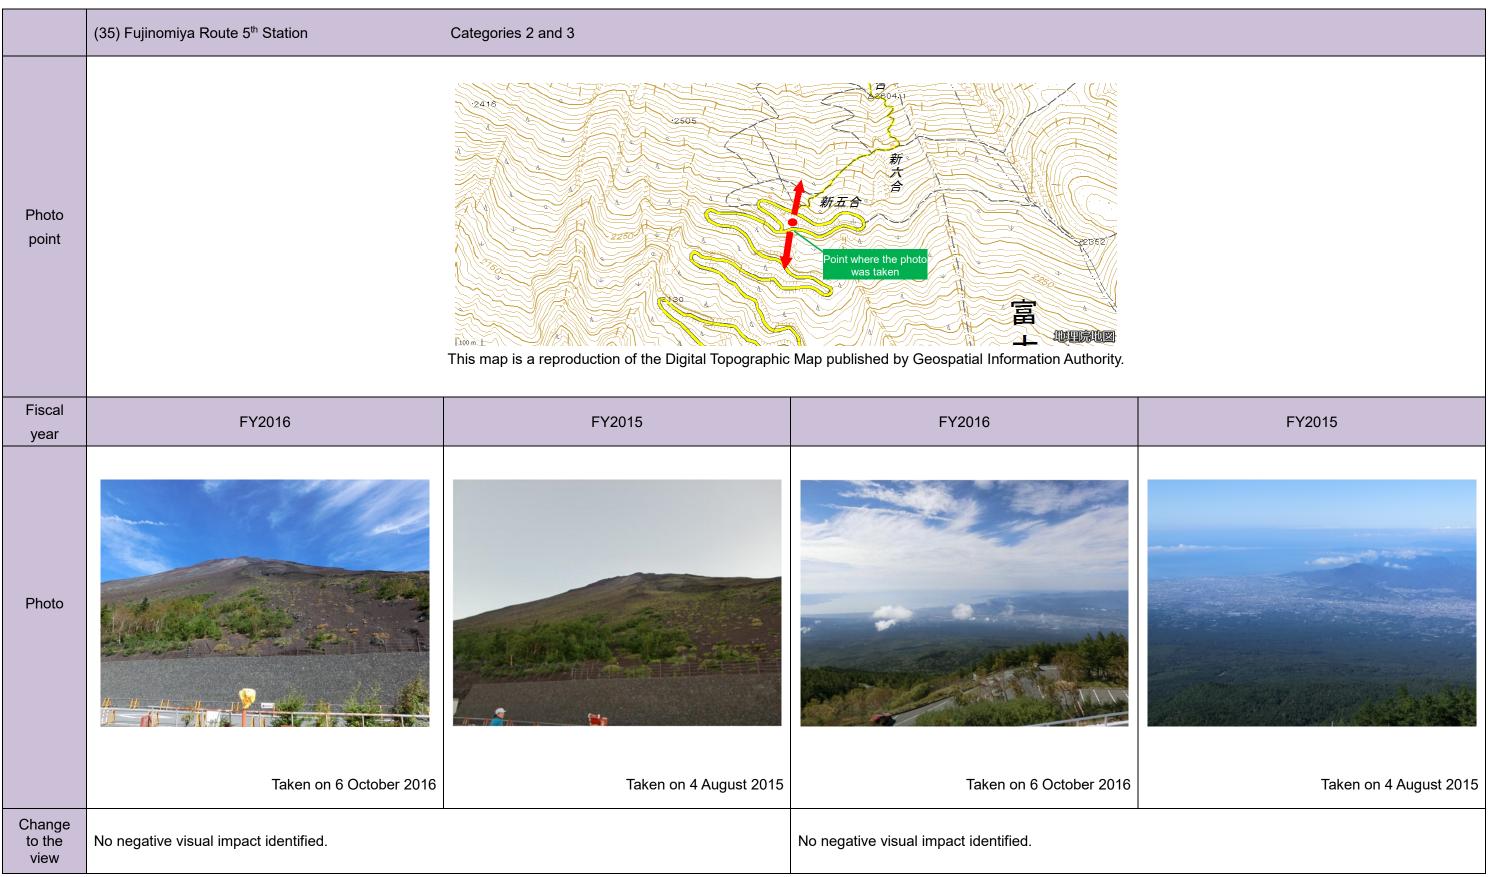

|                      | ng the property and<br>ling environment     | Monitoring<br>indicators                                                       |                                                                                                                                                     | Content and method of measuremen                                             |                                                                                                                      | Frequency  | Records<br>kept by                                             | FY2016                                                                                                                                | FY2015                                                                                                                                        | Note                                                                                                                                                                                                                        |
|----------------------|---------------------------------------------|--------------------------------------------------------------------------------|-----------------------------------------------------------------------------------------------------------------------------------------------------|------------------------------------------------------------------------------|----------------------------------------------------------------------------------------------------------------------|------------|----------------------------------------------------------------|---------------------------------------------------------------------------------------------------------------------------------------|-----------------------------------------------------------------------------------------------------------------------------------------------|-----------------------------------------------------------------------------------------------------------------------------------------------------------------------------------------------------------------------------|
|                      | 3. Water quality<br>of lakes and<br>springs | c) Water<br>quality                                                            | To measure the<br>water quality<br>(pH, COD,<br>harmful<br>substances,<br>etc.) of lakes<br>(Fuji Five Lakes)<br>and springs<br>(Oshino<br>Hakkai). | Fuji Five Lakes and Oshino Hakkai springs                                    | COD (75% value) max<br>for Fuji Five Lakes<br>pH max, pH min, and<br>COD max for Oshino<br>Hakkai springs            | Every year | Yamanashi<br>Pref.<br>Municipal<br>govts.                      | Lake<br>Shojiko<br>COD 2.8<br>Wakuike<br>Pond<br>pH max<br>7.8<br>Nigoriike<br>Pond<br>pH min<br>7.6<br>Kagamiik<br>e Pond<br>COD 1.4 | Lake<br>Kawaguc<br>hiko<br>COD 2.7<br>Deguchii<br>ke Pond<br>pH max<br>7.8<br>Wakuike<br>Pond<br>pH min<br>7.4<br>Shobuike<br>Pond<br>COD 2.6 | There are no<br>measurement points<br>where the<br>environmental<br>standards have been<br>exceeded.<br>Environmental<br>standards:<br>COD: 3.0 or less<br>(1.0 or less for Lake<br>Motosuko)<br>pH: between 6.5 and<br>8.5 |
| Scenic<br>landscapes | 4. Landscape<br>changes                     | d) Changes in<br>scenic<br>landscapes<br>from the<br>monitoring<br>viewpoints. | To count the<br>number of<br>obstructive<br>elements within<br>the view at fixed<br>observation<br>points.                                          | 36 points including Nakanokura Pass and the Mihonomatsubara pine tree grove. | Changes in scenic<br>landscapes from the<br>monitoring viewpoints<br>(Refer to Reference<br>Information 1 for photos | Every year | Yamanashi<br>Pref.<br>Shizuoka<br>Pref.<br>Municipal<br>govts. | No<br>change                                                                                                                          | No<br>change                                                                                                                                  | No negative impacts on scenic landscapes have been identified.                                                                                                                                                              |