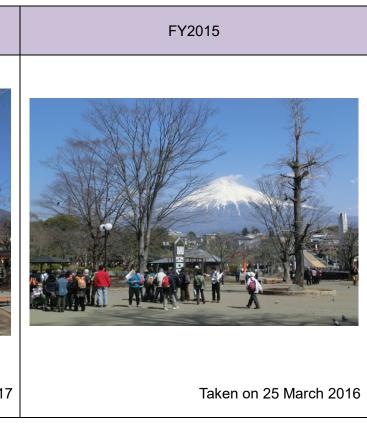

|

Category 2: Viewpoints on Mt. Fuji to view component parts and the buffer zone

Category 3: Viewpoints within the component parts to view the same component parts and the surrounding area

# Category 1



phic Map published by Geospatial Information Authority.



pace to reduce visual disturbance. No negative visual

|                | (31) Yamamiya Sengen-jinja Shrine