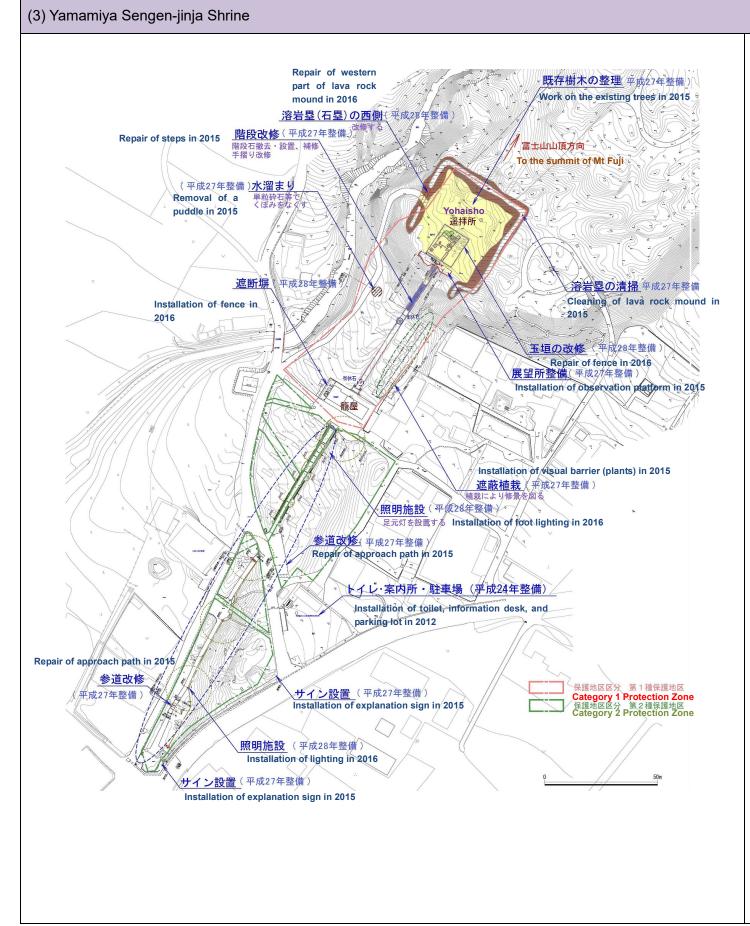

# 4 Monitoring Indicators Concerning the "Protection of Individual Component Parts and Constituent Elements"

| Factors affecting the property and the surrounding environment |                                                                                                                     |                                                                                                                                 |                                                                                                              | Content and method of measuremen                                                                                                                                                                                                                                                                                                                                                                           | t                                                                                            | Frequency  | Records<br>kept by                      | FY2016 | FY2015 | Note                                                                                                                                                                                                 |
|----------------------------------------------------------------|---------------------------------------------------------------------------------------------------------------------|---------------------------------------------------------------------------------------------------------------------------------|--------------------------------------------------------------------------------------------------------------|------------------------------------------------------------------------------------------------------------------------------------------------------------------------------------------------------------------------------------------------------------------------------------------------------------------------------------------------------------------------------------------------------------|----------------------------------------------------------------------------------------------|------------|-----------------------------------------|--------|--------|------------------------------------------------------------------------------------------------------------------------------------------------------------------------------------------------------|
|                                                                |                                                                                                                     | Monitoring<br>indicators                                                                                                        | Measuring<br>method                                                                                          | method                                                                                                                                                                                                                                                                                                                                                                                                     |                                                                                              |            |                                         |        |        |                                                                                                                                                                                                      |
| Individual<br>component<br>parts                               | 1. Fires of<br>buildings                                                                                            | a) State of<br>inspection of<br>disaster<br>prevention<br>equipment                                                             |                                                                                                              | Kitaguchi Hongu Fuji Sengen-jinja Shrine,<br>Kawaguchi Asama-jinja Shrine, Fuji Omuro<br>Sengen-jinja Shrine, Former House of the<br>Togawa Family, Former House of the<br>Osano Family, Fujisan Hongu Sengen<br>Taisha Shrine, Yamamiya Sengen-jinja<br>Shrine, Murayama Sengen-jinja Shrine,<br>Suyama Sengen-jinja Shrine, Fuji<br>Sengen-jinja Shrine, Hitoana Fuji-ko Iseki,<br>and Miho-jinja Shrine | Number of defects<br>identified as a result of<br>equipment inspection in<br>one fiscal year | Every year | Owner<br>Custodial<br>body              | 1      | 0      | Although a defect was<br>found in the automatic<br>fire alarm, repair works<br>have been carried out.                                                                                                |
|                                                                | 2 Deterioration<br>of buildings<br>etc. that are<br>included as<br>component<br>parts or<br>constituent<br>elements | b) State of<br>preservation<br>of buildings<br>etc. that are<br>included as<br>component<br>parts or<br>constituent<br>elements | To patrol the<br>buildings etc.<br>that are included<br>as component<br>parts or<br>constituent<br>elements. | Designated cultural properties that are part<br>of the property and constituent elements.                                                                                                                                                                                                                                                                                                                  | Number of defects<br>identified as a result of<br>patrol in one fiscal year                  | Every year | Yamanashi<br>Pref.<br>Shizuoka<br>Pref. | 1      | 0      | Because ageing<br>deterioration is<br>becoming evident at<br>Kitaguchi Hongu Fuji<br>Sengen-jinja Shrine, a<br>repair plan for<br>Kitaguchi Hongu Fuji<br>Sengen-jinja Shrine is<br>to be discussed. |