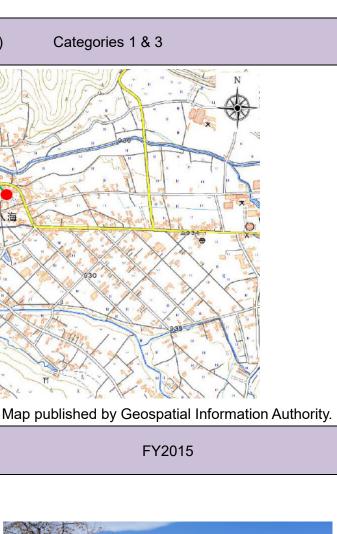

|                      | ng the property and<br>ling environment     | Monitoring<br>indicators                                                       |                                                                                                                                                     | Content and method of measuremen                                             |                                                                                                                      | Frequency  | Records<br>kept by                                             | FY2016                                                                                                                                | FY2015                                                                                                                                        | Note                                                                                                                                                                                                                        |
|----------------------|---------------------------------------------|--------------------------------------------------------------------------------|-----------------------------------------------------------------------------------------------------------------------------------------------------|------------------------------------------------------------------------------|----------------------------------------------------------------------------------------------------------------------|------------|----------------------------------------------------------------|---------------------------------------------------------------------------------------------------------------------------------------|-----------------------------------------------------------------------------------------------------------------------------------------------|-----------------------------------------------------------------------------------------------------------------------------------------------------------------------------------------------------------------------------|
|                      | 3. Water quality<br>of lakes and<br>springs | c) Water<br>quality                                                            | To measure the<br>water quality<br>(pH, COD,<br>harmful<br>substances,<br>etc.) of lakes<br>(Fuji Five Lakes)<br>and springs<br>(Oshino<br>Hakkai). | Fuji Five Lakes and Oshino Hakkai springs                                    | COD (75% value) max<br>for Fuji Five Lakes<br>pH max, pH min, and<br>COD max for Oshino<br>Hakkai springs            | Every year | Yamanashi<br>Pref.<br>Municipal<br>govts.                      | Lake<br>Shojiko<br>COD 2.8<br>Wakuike<br>Pond<br>pH max<br>7.8<br>Nigoriike<br>Pond<br>pH min<br>7.6<br>Kagamiik<br>e Pond<br>COD 1.4 | Lake<br>Kawaguc<br>hiko<br>COD 2.7<br>Deguchii<br>ke Pond<br>pH max<br>7.8<br>Wakuike<br>Pond<br>pH min<br>7.4<br>Shobuike<br>Pond<br>COD 2.6 | There are no<br>measurement points<br>where the<br>environmental<br>standards have been<br>exceeded.<br>Environmental<br>standards:<br>COD: 3.0 or less<br>(1.0 or less for Lake<br>Motosuko)<br>pH: between 6.5 and<br>8.5 |
| Scenic<br>landscapes | 4. Landscape<br>changes                     | d) Changes in<br>scenic<br>landscapes<br>from the<br>monitoring<br>viewpoints. | To count the<br>number of<br>obstructive<br>elements within<br>the view at fixed<br>observation<br>points.                                          | 36 points including Nakanokura Pass and the Mihonomatsubara pine tree grove. | Changes in scenic<br>landscapes from the<br>monitoring viewpoints<br>(Refer to Reference<br>Information 1 for photos | Every year | Yamanashi<br>Pref.<br>Shizuoka<br>Pref.<br>Municipal<br>govts. | No<br>change                                                                                                                          | No<br>change                                                                                                                                  | No negative impacts on scenic landscapes have been identified.                                                                                                                                                              |