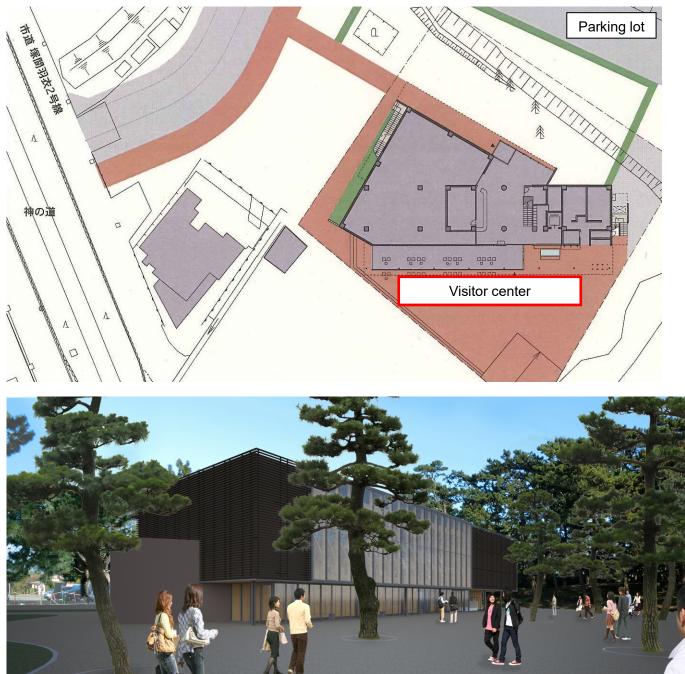

Section 7 of the report, "Alteration to the Existing Condition of Component Parts and Surrounding Environments", is intended to share information about individual component parts among all the municipal governments, property owners, and other stakeholders who are involved in the management of the component parts of the property.