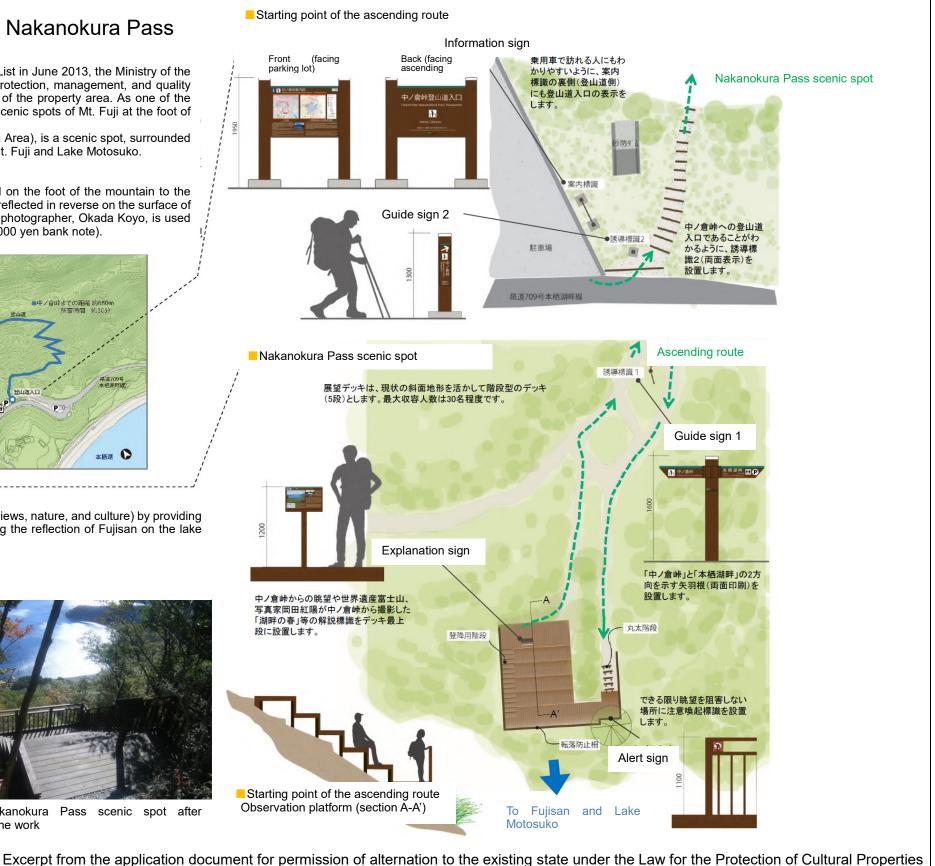

|                      | ng the property and<br>ling environment     | Monitoring<br>indicators                                                       |                                                                                                                                                     | Content and method of measuremen                                             |                                                                                                                      | Frequency  | Records<br>kept by                                             | FY2016                                                                                                                                | FY2015                                                                                                                                        | Note                                                                                                                                                                                                                        |
|----------------------|---------------------------------------------|--------------------------------------------------------------------------------|-----------------------------------------------------------------------------------------------------------------------------------------------------|------------------------------------------------------------------------------|----------------------------------------------------------------------------------------------------------------------|------------|----------------------------------------------------------------|---------------------------------------------------------------------------------------------------------------------------------------|-----------------------------------------------------------------------------------------------------------------------------------------------|-----------------------------------------------------------------------------------------------------------------------------------------------------------------------------------------------------------------------------|
|                      | 3. Water quality<br>of lakes and<br>springs | c) Water<br>quality                                                            | To measure the<br>water quality<br>(pH, COD,<br>harmful<br>substances,<br>etc.) of lakes<br>(Fuji Five Lakes)<br>and springs<br>(Oshino<br>Hakkai). | Fuji Five Lakes and Oshino Hakkai springs                                    | COD (75% value) max<br>for Fuji Five Lakes<br>pH max, pH min, and<br>COD max for Oshino<br>Hakkai springs            | Every year | Yamanashi<br>Pref.<br>Municipal<br>govts.                      | Lake<br>Shojiko<br>COD 2.8<br>Wakuike<br>Pond<br>pH max<br>7.8<br>Nigoriike<br>Pond<br>pH min<br>7.6<br>Kagamiik<br>e Pond<br>COD 1.4 | Lake<br>Kawaguc<br>hiko<br>COD 2.7<br>Deguchii<br>ke Pond<br>pH max<br>7.8<br>Wakuike<br>Pond<br>pH min<br>7.4<br>Shobuike<br>Pond<br>COD 2.6 | There are no<br>measurement points<br>where the<br>environmental<br>standards have been<br>exceeded.<br>Environmental<br>standards:<br>COD: 3.0 or less<br>(1.0 or less for Lake<br>Motosuko)<br>pH: between 6.5 and<br>8.5 |
| Scenic<br>landscapes | 4. Landscape<br>changes                     | d) Changes in<br>scenic<br>landscapes<br>from the<br>monitoring<br>viewpoints. | To count the<br>number of<br>obstructive<br>elements within<br>the view at fixed<br>observation<br>points.                                          | 36 points including Nakanokura Pass and the Mihonomatsubara pine tree grove. | Changes in scenic<br>landscapes from the<br>monitoring viewpoints<br>(Refer to Reference<br>Information 1 for photos | Every year | Yamanashi<br>Pref.<br>Shizuoka<br>Pref.<br>Municipal<br>govts. | No<br>change                                                                                                                          | No<br>change                                                                                                                                  | No negative impacts on scenic landscapes have been identified.                                                                                                                                                              |