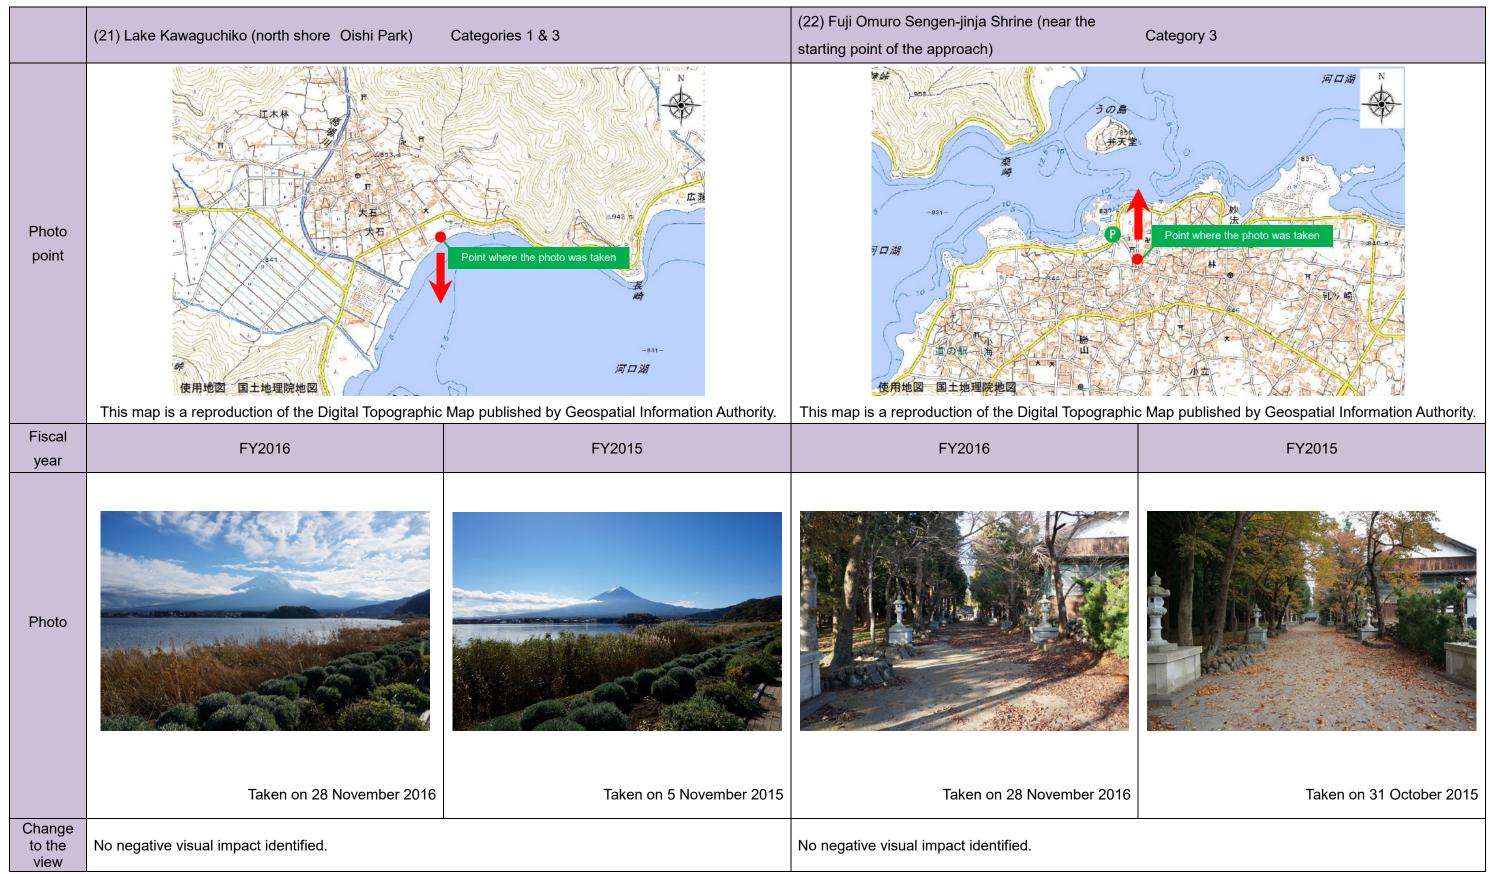

|                      | ng the property and<br>ling environment     | Monitoring<br>indicators                                                       |                                                                                                                                                     | Content and method of measuremen                                             |                                                                                                                      | Frequency  | Records<br>kept by                                             | FY2016                                                                                                                                | FY2015                                                                                                                                        | Note                                                                                                                                                                                                                        |
|----------------------|---------------------------------------------|--------------------------------------------------------------------------------|-----------------------------------------------------------------------------------------------------------------------------------------------------|------------------------------------------------------------------------------|----------------------------------------------------------------------------------------------------------------------|------------|----------------------------------------------------------------|---------------------------------------------------------------------------------------------------------------------------------------|-----------------------------------------------------------------------------------------------------------------------------------------------|-----------------------------------------------------------------------------------------------------------------------------------------------------------------------------------------------------------------------------|
|                      | 3. Water quality<br>of lakes and<br>springs | c) Water<br>quality                                                            | To measure the<br>water quality<br>(pH, COD,<br>harmful<br>substances,<br>etc.) of lakes<br>(Fuji Five Lakes)<br>and springs<br>(Oshino<br>Hakkai). | Fuji Five Lakes and Oshino Hakkai springs                                    | COD (75% value) max<br>for Fuji Five Lakes<br>pH max, pH min, and<br>COD max for Oshino<br>Hakkai springs            | Every year | Yamanashi<br>Pref.<br>Municipal<br>govts.                      | Lake<br>Shojiko<br>COD 2.8<br>Wakuike<br>Pond<br>pH max<br>7.8<br>Nigoriike<br>Pond<br>pH min<br>7.6<br>Kagamiik<br>e Pond<br>COD 1.4 | Lake<br>Kawaguc<br>hiko<br>COD 2.7<br>Deguchii<br>ke Pond<br>pH max<br>7.8<br>Wakuike<br>Pond<br>pH min<br>7.4<br>Shobuike<br>Pond<br>COD 2.6 | There are no<br>measurement points<br>where the<br>environmental<br>standards have been<br>exceeded.<br>Environmental<br>standards:<br>COD: 3.0 or less<br>(1.0 or less for Lake<br>Motosuko)<br>pH: between 6.5 and<br>8.5 |
| Scenic<br>landscapes | 4. Landscape<br>changes                     | d) Changes in<br>scenic<br>landscapes<br>from the<br>monitoring<br>viewpoints. | To count the<br>number of<br>obstructive<br>elements within<br>the view at fixed<br>observation<br>points.                                          | 36 points including Nakanokura Pass and the Mihonomatsubara pine tree grove. | Changes in scenic<br>landscapes from the<br>monitoring viewpoints<br>(Refer to Reference<br>Information 1 for photos | Every year | Yamanashi<br>Pref.<br>Shizuoka<br>Pref.<br>Municipal<br>govts. | No<br>change                                                                                                                          | No<br>change                                                                                                                                  | No negative impacts on scenic landscapes have been identified.                                                                                                                                                              |