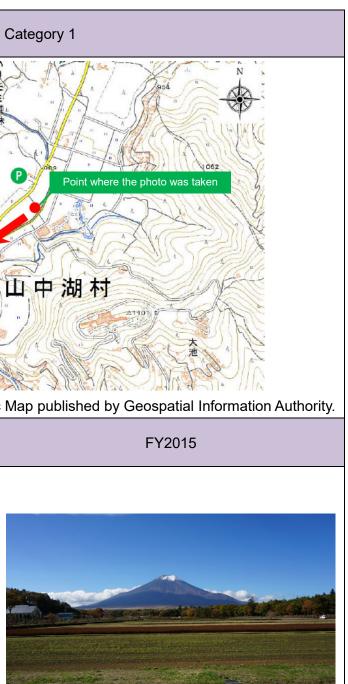

|                      | ng the property and<br>ling environment     | Monitoring<br>indicators                                                       |                                                                                                                                                     | Content and method of measuremen                                             |                                                                                                                      | Frequency  | Records<br>kept by                                             | FY2016                                                                                                                                | FY2015                                                                                                                                        | Note                                                                                                                                                                                                                        |
|----------------------|---------------------------------------------|--------------------------------------------------------------------------------|-----------------------------------------------------------------------------------------------------------------------------------------------------|------------------------------------------------------------------------------|----------------------------------------------------------------------------------------------------------------------|------------|----------------------------------------------------------------|---------------------------------------------------------------------------------------------------------------------------------------|-----------------------------------------------------------------------------------------------------------------------------------------------|-----------------------------------------------------------------------------------------------------------------------------------------------------------------------------------------------------------------------------|
|                      | 3. Water quality<br>of lakes and<br>springs | c) Water<br>quality                                                            | To measure the<br>water quality<br>(pH, COD,<br>harmful<br>substances,<br>etc.) of lakes<br>(Fuji Five Lakes)<br>and springs<br>(Oshino<br>Hakkai). | Fuji Five Lakes and Oshino Hakkai springs                                    | COD (75% value) max<br>for Fuji Five Lakes<br>pH max, pH min, and<br>COD max for Oshino<br>Hakkai springs            | Every year | Yamanashi<br>Pref.<br>Municipal<br>govts.                      | Lake<br>Shojiko<br>COD 2.8<br>Wakuike<br>Pond<br>pH max<br>7.8<br>Nigoriike<br>Pond<br>pH min<br>7.6<br>Kagamiik<br>e Pond<br>COD 1.4 | Lake<br>Kawaguc<br>hiko<br>COD 2.7<br>Deguchii<br>ke Pond<br>pH max<br>7.8<br>Wakuike<br>Pond<br>pH min<br>7.4<br>Shobuike<br>Pond<br>COD 2.6 | There are no<br>measurement points<br>where the<br>environmental<br>standards have been<br>exceeded.<br>Environmental<br>standards:<br>COD: 3.0 or less<br>(1.0 or less for Lake<br>Motosuko)<br>pH: between 6.5 and<br>8.5 |
| Scenic<br>landscapes | 4. Landscape<br>changes                     | d) Changes in<br>scenic<br>landscapes<br>from the<br>monitoring<br>viewpoints. | To count the<br>number of<br>obstructive<br>elements within<br>the view at fixed<br>observation<br>points.                                          | 36 points including Nakanokura Pass and the Mihonomatsubara pine tree grove. | Changes in scenic<br>landscapes from the<br>monitoring viewpoints<br>(Refer to Reference<br>Information 1 for photos | Every year | Yamanashi<br>Pref.<br>Shizuoka<br>Pref.<br>Municipal<br>govts. | No<br>change                                                                                                                          | No<br>change                                                                                                                                  | No negative impacts on scenic landscapes have been identified.                                                                                                                                                              |