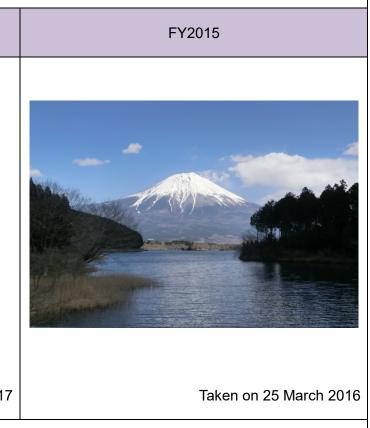

|                                    | No negative visual impact identified.                                                                                                                  |

Category 2: Viewpoints on Mt. Fuji to view component parts and the buffer zone

Category 3: Viewpoints within the component parts to view the same component parts and the surrounding area

# Category 1



phic Map published by Geospatial Information Authority.





Category 2: Viewpoints on Mt. Fuji to view component parts and the buffer zone

Category 3: Viewpoints within the component parts to view the same component parts and the surrounding area



Category 2: Viewpoints on Mt. Fuji to view component parts and the buffer zone

Category 3: Viewpoints within the component parts to view the same component parts and the surrounding area

|                          | (36) Shiraito-no-Taki waterfalls      | Categories 1 and 3                                     |                                       |
|--------------------------|---------------------------------------|--------------------------------------------------------|---------------------------------------|
| Photo<br>point           |                                       | Image: constrai