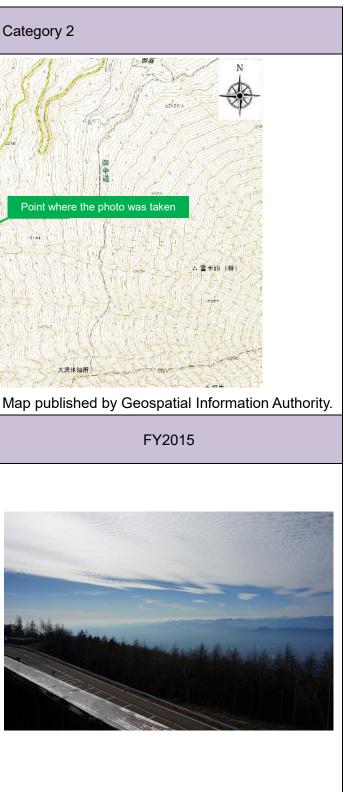

|                      | ng the property and<br>ling environment     | Monitoring<br>indicators                                                       |                                                                                                                                                     | Content and method of measuremen                                             |                                                                                                                      | Frequency  | Records<br>kept by                                             | FY2016                                                                                                                                | FY2015                                                                                                                                        | Note                                                                                                                                                                                                                        |
|----------------------|---------------------------------------------|--------------------------------------------------------------------------------|-----------------------------------------------------------------------------------------------------------------------------------------------------|------------------------------------------------------------------------------|----------------------------------------------------------------------------------------------------------------------|------------|----------------------------------------------------------------|---------------------------------------------------------------------------------------------------------------------------------------|-----------------------------------------------------------------------------------------------------------------------------------------------|-----------------------------------------------------------------------------------------------------------------------------------------------------------------------------------------------------------------------------|
|                      | 3. Water quality<br>of lakes and<br>springs | c) Water<br>quality                                                            | To measure the<br>water quality<br>(pH, COD,<br>harmful<br>substances,<br>etc.) of lakes<br>(Fuji Five Lakes)<br>and springs<br>(Oshino<br>Hakkai). | Fuji Five Lakes and Oshino Hakkai springs                                    | COD (75% value) max<br>for Fuji Five Lakes<br>pH max, pH min, and<br>COD max for Oshino<br>Hakkai springs            | Every year | Yamanashi<br>Pref.<br>Municipal<br>govts.                      | Lake<br>Shojiko<br>COD 2.8<br>Wakuike<br>Pond<br>pH max<br>7.8<br>Nigoriike<br>Pond<br>pH min<br>7.6<br>Kagamiik<br>e Pond<br>COD 1.4 | Lake<br>Kawaguc<br>hiko<br>COD 2.7<br>Deguchii<br>ke Pond<br>pH max<br>7.8<br>Wakuike<br>Pond<br>pH min<br>7.4<br>Shobuike<br>Pond<br>COD 2.6 | There are no<br>measurement points<br>where the<br>environmental<br>standards have been<br>exceeded.<br>Environmental<br>standards:<br>COD: 3.0 or less<br>(1.0 or less for Lake<br>Motosuko)<br>pH: between 6.5 and<br>8.5 |
| Scenic<br>landscapes | 4. Landscape<br>changes                     | d) Changes in<br>scenic<br>landscapes<br>from the<br>monitoring<br>viewpoints. | To count the<br>number of<br>obstructive<br>elements within<br>the view at fixed<br>observation<br>points.                                          | 36 points including Nakanokura Pass and the Mihonomatsubara pine tree grove. | Changes in scenic<br>landscapes from the<br>monitoring viewpoints<br>(Refer to Reference<br>Information 1 for photos | Every year | Yamanashi<br>Pref.<br>Shizuoka<br>Pref.<br>Municipal<br>govts. | No<br>change                                                                                                                          | No<br>change                                                                                                                                  | No negative impacts on scenic landscapes have been identified.                                                                                                                                                              |