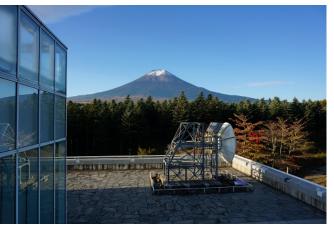

|                      | ng the property and<br>ling environment     | Monitoring<br>indicators                                                       |                                                                                                                                                     | Content and method of measuremen                                             |                                                                                                                      | Frequency  | Records<br>kept by                                             | FY2016                                                                                                                                | FY2015                                                                                                                                        | Note                                                                                                                                                                                                                        |
|----------------------|---------------------------------------------|--------------------------------------------------------------------------------|-----------------------------------------------------------------------------------------------------------------------------------------------------|------------------------------------------------------------------------------|----------------------------------------------------------------------------------------------------------------------|------------|----------------------------------------------------------------|---------------------------------------------------------------------------------------------------------------------------------------|-----------------------------------------------------------------------------------------------------------------------------------------------|-----------------------------------------------------------------------------------------------------------------------------------------------------------------------------------------------------------------------------|
|                      | 3. Water quality<br>of lakes and<br>springs | c) Water<br>quality                                                            | To measure the<br>water quality<br>(pH, COD,<br>harmful<br>substances,<br>etc.) of lakes<br>(Fuji Five Lakes)<br>and springs<br>(Oshino<br>Hakkai). | Fuji Five Lakes and Oshino Hakkai springs                                    | COD (75% value) max<br>for Fuji Five Lakes<br>pH max, pH min, and<br>COD max for Oshino<br>Hakkai springs            | Every year | Yamanashi<br>Pref.<br>Municipal<br>govts.                      | Lake<br>Shojiko<br>COD 2.8<br>Wakuike<br>Pond<br>pH max<br>7.8<br>Nigoriike<br>Pond<br>pH min<br>7.6<br>Kagamiik<br>e Pond<br>COD 1.4 | Lake<br>Kawaguc<br>hiko<br>COD 2.7<br>Deguchii<br>ke Pond<br>pH max<br>7.8<br>Wakuike<br>Pond<br>pH min<br>7.4<br>Shobuike<br>Pond<br>COD 2.6 | There are no<br>measurement points<br>where the<br>environmental<br>standards have been<br>exceeded.<br>Environmental<br>standards:<br>COD: 3.0 or less<br>(1.0 or less for Lake<br>Motosuko)<br>pH: between 6.5 and<br>8.5 |
| Scenic<br>landscapes | 4. Landscape<br>changes                     | d) Changes in<br>scenic<br>landscapes<br>from the<br>monitoring<br>viewpoints. | To count the<br>number of<br>obstructive<br>elements within<br>the view at fixed<br>observation<br>points.                                          | 36 points including Nakanokura Pass and the Mihonomatsubara pine tree grove. | Changes in scenic<br>landscapes from the<br>monitoring viewpoints<br>(Refer to Reference<br>Information 1 for photos | Every year | Yamanashi<br>Pref.<br>Shizuoka<br>Pref.<br>Municipal<br>govts. | No<br>change                                                                                                                          | No<br>change                                                                                                                                  | No negative impacts on scenic landscapes have been identified.                                                                                                                                                              |